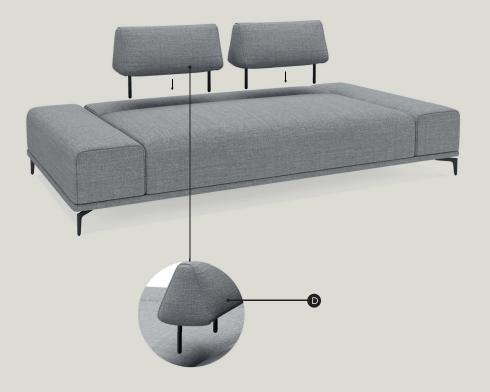

TION       |                                         | QTY                                     |
|----|-------------------|-----------------------------------------|-----------------------------------------|
| А  | LEG               |                                         | 4                                       |
| В  | SOCKET HEAD SCREW | 0                                       | 16                                      |
| С  | ALLEN KEY         |                                         | 1                                       |
| D  | BACK REST         |                                         | 2                                       |
|    | A<br>B<br>C       | A LEG  B SOCKET HEAD SCREW  C ALLEN KEY | A LEG  B SOCKET HEAD SCREW  C ALLEN KEY |



Push back rests (D) into the gap