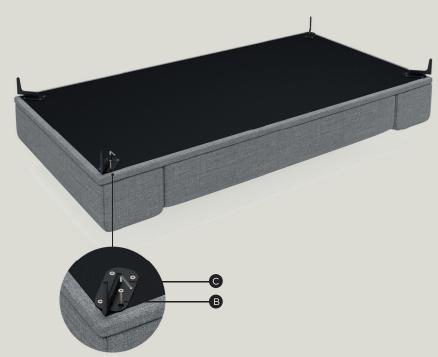

## PART INVENTORY

| ID | DESCRIPTION       |                                         | QTY                                     |
|----|-------------------|-----------------------------------------|-----------------------------------------|
| А  | LEG               |                                         | 4                                       |
| В  | SOCKET HEAD SCREW | 0                                       | 16                                      |
| С  | ALLEN KEY         |                                         | 1                                       |
| D  | BACK REST         |                                         | 2                                       |
|    | A<br>B<br>C       | A LEG  B SOCKET HEAD SCREW  C ALLEN KEY | A LEG  B SOCKET HEAD SCREW  C ALLEN KEY |